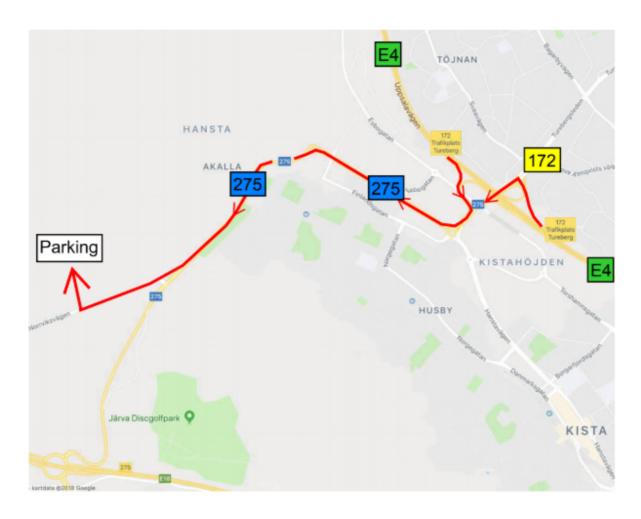

#### Route to the Bus Parking

The organisers request everyone to travel via Akalla (junction 172) on the E4. Junctions from the E18 should be avoided due to the risk of creating long queues. This is because of a left turn into Norrviksvägen.

### **Travelling on the E4**

Turn off at junction 172 and follow the 275 signed towards Vällingby. Parking will be signed from the 275 using controls, signs with the "25manna" logo and arrows.

See the map for the route.

# Welcome to 25manna 2018!

How to drive to intersection Tureberg, exit nr 172 on E4

How to drive from intersection Tureberg, exit nr 172 on E4 to parking area.

Map of the bus parking and where buses, that aren't parking, can drop off and pick up.