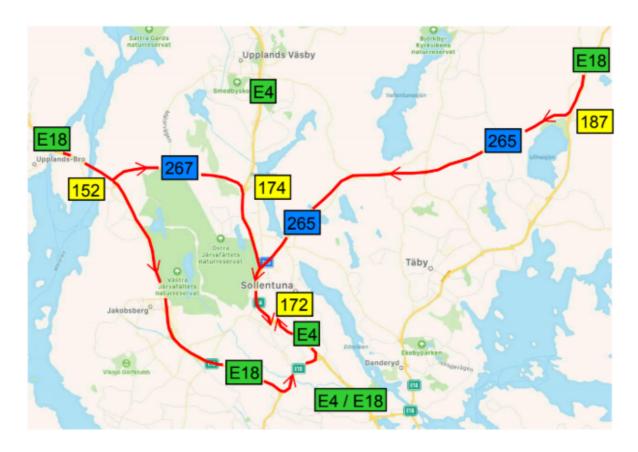

#### **Travelling Eastbound on the E18**

Those travelling eastbound on the E18 are requested to use one of the following alternatives to avoid creating long queues.

- Leave at junction 152 and travel towards the E4 on the 267. At junction 174 join the E4 southbound towards Stockholm. Turn off at junction 172 and follow the 275 signed towards Vällingby. Parking will be signed from the 275 using controls, signs with the "25manna" logo and arrows.
- Continue along the E18 eastbound following signs towards the E4 Stockholm. When joining the E4 head north following directions to Sundsvall. Continue north and turn off at junction 172, following the 275 signed towards Vällingby. Parking will be signed from the 275 using controls, signs with the "25manna" logo and arrows.
- See the map for the alternative routes.

## **Travelling Westbound on the E18**

Follow the E18 towards Oslo. At Järva Krog take the E18/E4 towards Oslo and Sundsvall. Continue on the E4 towards Sundsvall. Turn off at junction 172 and follow the 275 signed towards Vällingby. Parking will be signed from the 275 using controls, signs with the "25manna" logo and arrows.

See the map for the route.

### **Travelling on the E4**

Turn off at junction 172 and follow the 275 signed towards Vällingby. Parking will be signed from the 275 using controls, signs with the "25manna" logo and arrows.

See the map for the route.