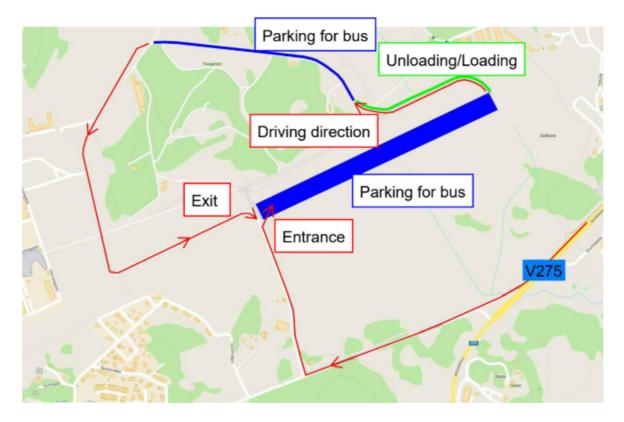

#### **Parking**

Follow the parking officials' instructions. Buses will be parking on a disused runway. Unloading and loading will take place where the bus parks.

For buses that are not parking, there will be a designated spot for dropping off and picking up participants. Please follow the signs and parking officials directions.

See the maps below for more information about how the buses will be parked and where buses, that aren't parking, can drop off and pick up participants.

# Welcome to 25manna 2018!

How to drive to intersection Tureberg, exit nr 172 on E4

How to drive from intersection Tureberg, exit nr 172 on E4 to parking area.

Map of the bus parking and where buses, that aren't parking, can drop off and pick up.