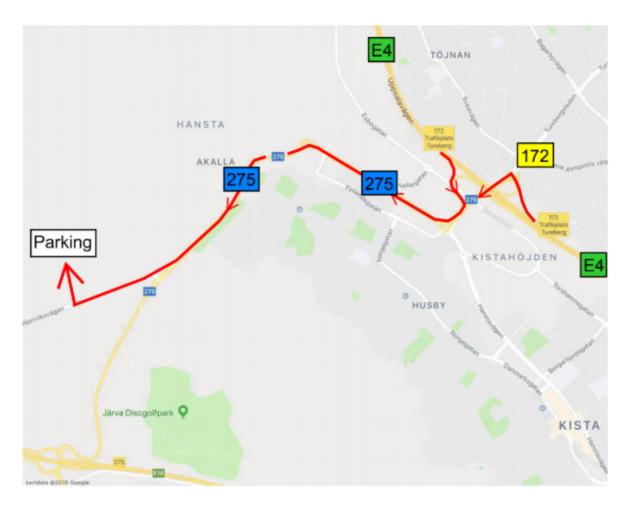

#### Route to the Parking

The entrance to the parking is via Akalla (junction 172) on the E4. Junctions from the E18 should be avoided due to the risk of creating long queues. This is because of a left turn into Norrviksvägen.

#### **Travelling on the E4**

Turn off at junction 172 and follow the 275 signed towards Vällingby. Parking will be signed from the 275 using controls, signs with the "25manna" logo and arrows.

See the map for the route.

## Welcome to 25manna 2018!

How to drive to intersection Tureberg, exit no 172 on E4

How to drive from intersection Tureberg, exit no 172 on E4, to parking