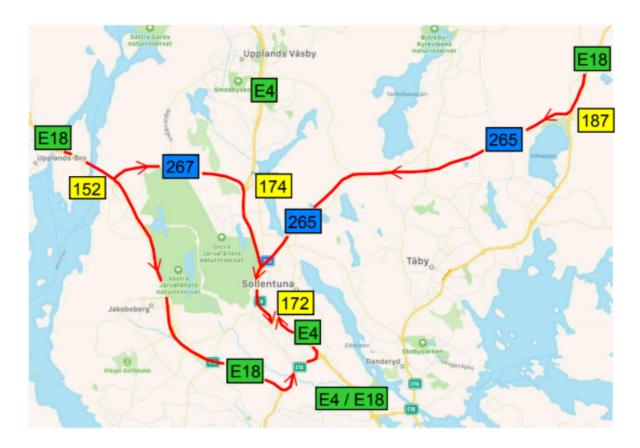

#### Route to the Parking

The entrance to the parking is via Akalla (junction 172) on the E4. Junctions from the E18 should be avoided due to the risk of creating long queues. This is because of a left turn into Norrviksvägen.

#### **Travelling Eastbound on the E18**

Those travelling eastbound on the E18 are requested to use one of the following alternatives to avoid creating long queues.

- Leave at junction 152 and travel towards the E4 on the 267. At junction 174 join the E4 southbound towards Stockholm. Turn off at junction 172 and follow the 275 signed towards Vällingby. The parking will be signed from the 275 using controls, signs with the "25manna" logo and arrows.
- Continue along the E18 eastbound following signs towards the E4 Stockholm. When joining the E4 head north following directions to Sundsvall. Continue north and turn off at junction 172, following the 275 signed towards Vällingby. Parking will be signed from the 275 using controls, signs with the "25manna" logo and arrows.
- See the map for the alternative routes.

#### **Travelling Westbound on the E18**

Follow the E18 towards Oslo. At Järva Krog take the E18/E4 towards Oslo and Sundsvall. Continue on the E4 towards Sundsvall. Turn off at junction 172 and follow the 275 signed towards Vällingby. Parking will be signed from the 275 using controls, signs with the "25manna" logo and arrows.

#### **Travelling on the E4**

Turn off at junction 172 and follow the 275 signed towards Vällingby. Parking will be signed from the 275 using controls, signs with the "25manna" logo and arrows.

See the map for the route.